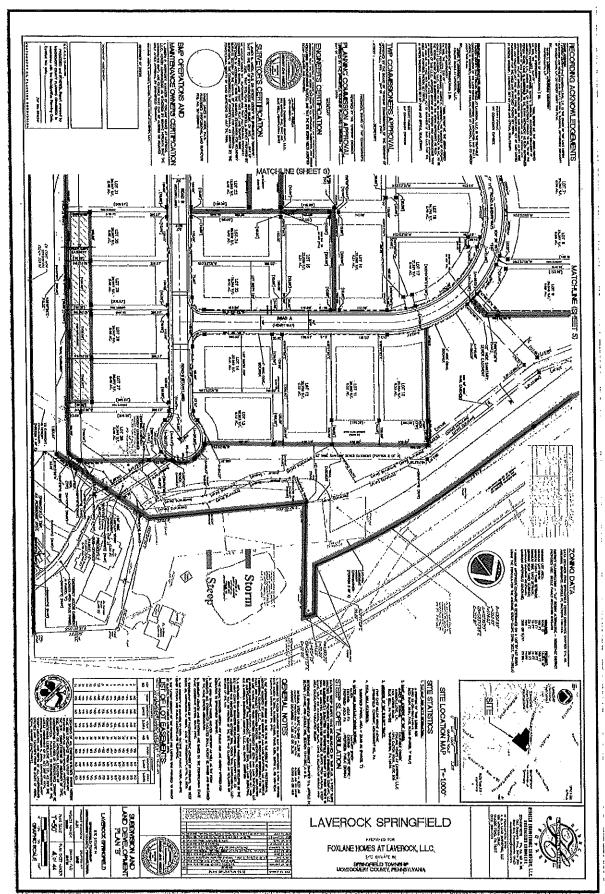

#### MONTGOMERY COUNTY, COMMONWEALTH OF PENNSYLVANIA

RESOLUTION NO.

Falcon Hill Estates at Wyndmoor

Acceptance of:

Starr Lane Right-of-Way (newly constructed road); Henry Way Right-of-Way (newly constructed road); and Ranch House Lane Right-of-Way

WHEREAS, FOXLANE HOMES AT LAVEROCK LLC ("Grantor") has subdivided and developed a certain tract of land located within Springfield Township, Montgomery County, Pennsylvania, which tract and development is more commonly known as "Falcon Hill Estates at Wyndmoor" (the "Development"); and

WHEREAS, the Development required the construction of two new roads known as Starr Lane and Henry Way, and also improvements to Ranch House Lane; and

WHEREAS, the Grantor, for and in consideration of One Dollar (\$1.00), desires to dedicate to Springfield Township ("Grantee") for public use and enjoyment the area within the right-of-way of the newly constructed Starr Lane and Henry Way and right-of-way along Ranch House Lane; and

WHEREAS, the Grantee, by accepting the Deeds of Dedication and recording said Deeds and this Resolution, accepts the parcels of ground, more particularly described in Exhibits "A", "B", and "C" attached hereto and made a part hereof, as and for a public street, road, highway, trail, sidewalk, or utilities, together with the storm sewer lines constructed thereunder and the streetlights constructed therein.

NOW, THEREFORE, BE IT RESOLVED, that:

- 1. The Board of Commissioners of Springfield Township accepts the Deed of Dedication for the described portion of Starr Lane, as more particularly described in Exhibit "A", to have and to hold, forever, as and for public streets, roads, highways, trails, sidewalks, or utilities, together with the storm sewer lines constructed thereunder and the streetlights constructed therein, and with the same effect as if the said streets, roads, highways, trails, sidewalks or utilities had been opened by a Decree of Court of Common Pleas in and for the County of Montgomery after proceedings duly had for that purpose under and in pursuance with the laws of the Commonwealth of Pennsylvania.
- 2. The Board of Commissioners of Springfield Township accepts the Deed of Dedication for the described portion of Henry Way, as more particularly described in Exhibit "B", to have and to hold, forever, as and for public streets, roads, highways, trails, sidewalks, or utilities, together with the storm sewer lines constructed thereunder and the streetlights constructed therein, and with the same effect as if the said streets, roads, highways, trails, sidewalks or utilities had been opened by a Decree of Court of Common Pleas in and for the County of Montgomery after proceedings duly had for that purpose under and in pursuance with the laws of the Commonwealth of Pennsylvania.
- 3. The Board of Commissioners of Springfield Township accepts the Deed of Dedication for the described portion of Ranch House Lane, as more particularly described in Exhibit "C", to have and to hold, forever, as and for public streets, roads, highways, trails, sidewalks, or utilities, together with the storm sewer lines constructed thereunder and the streetlights constructed therein, and with the same effect as if the said streets, roads, highways, trails, sidewalks or utilities had been opened by a Decree of Court of Common Pleas in and for