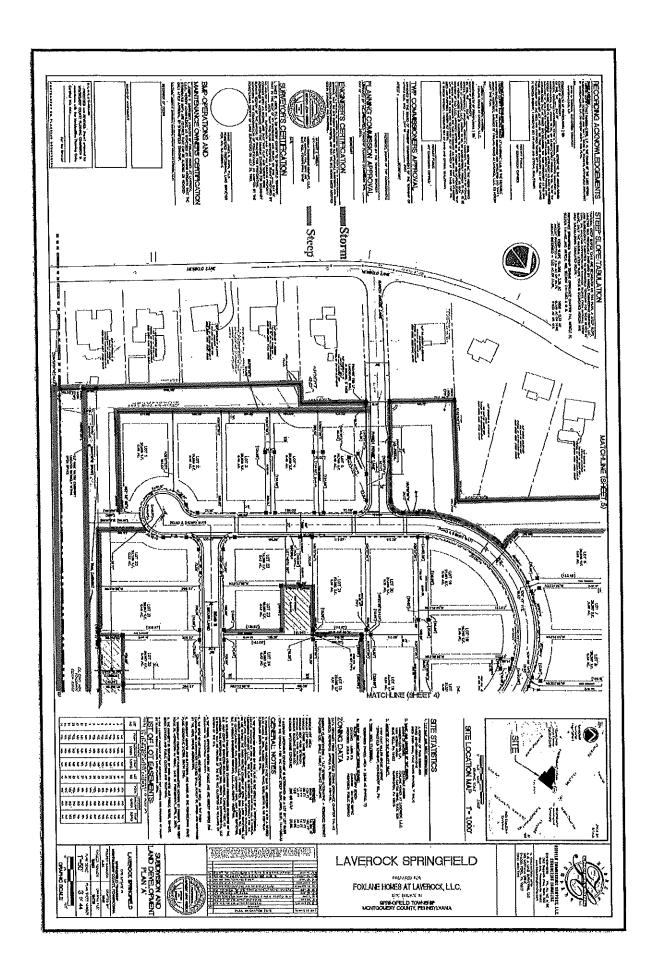

#### MONTGOMERY COUNTY, COMMONWEALTH OF PENNSYLVANIA

RESOLUTION NO.

Falcon Hill Estates at Wyndmoor

Acceptance of:

Starr Lane Right-of-Way (newly constructed road); Henry Way Right-of-Way (newly constructed road); and Ranch House Lane Right-of-Way

WHEREAS, FOXLANE HOMES AT LAVEROCK LLC ("Grantor") has subdivided and developed a certain tract of land located within Springfield Township, Montgomery County, Pennsylvania, which tract and development is more commonly known as "Falcon Hill Estates at Wyndmoor" (the "Development"); and

WHEREAS, the Development required the construction of two new roads known as Starr Lane and Henry Way, and also improvements to Ranch House Lane; and

WHEREAS, the Grantor, for and in consideration of One Dollar (\$1.00), desires to dedicate to Springfield Township ("Grantee") for public use and enjoyment the area within the right-of-way of the newly constructed Starr Lane and Henry Way and right-of-way along Ranch House Lane; and

WHEREAS, the Grantee, by accepting the Deeds of Dedication and recording said Deeds and this Resolution, accepts the parcels of ground, more particularly described in Exhibits "A", "B", and "C" attached hereto and made a part hereof, as and for a public street, road, highway, trail, sidewalk, or utilities, together with the storm sewer lines constructed thereunder and the streetlights constructed therein.

NOW, THEREFORE, BE IT RESOLVED, that:

- 1. The Board of Commissioners of Springfield Township accepts the Deed of Dedication for the described portion of Starr Lane, as more particularly described in Exhibit "A", to have and to hold, forever, as and for public streets, roads, highways, trails, sidewalks, or utilities, together with the storm sewer lines constructed thereunder and the streetlights constructed therein, and with the same effect as if the said streets, roads, highways, trails, sidewalks or utilities had been opened by a Decree of Court of Common Pleas in and for the County of Montgomery after proceedings duly had for that purpose under and in pursuance with the laws of the Commonwealth of Pennsylvania.
- 2. The Board of Commissioners of Springfield Township accepts the Deed of Dedication for the described portion of Henry Way, as more particularly described in Exhibit "B", to have and to hold, forever, as and for public streets, roads, highways, trails, sidewalks, or utilities, together with the storm sewer lines constructed thereunder and the streetlights constructed therein, and with the same effect as if the said streets, roads, highways, trails, sidewalks or utilities had been opened by a Decree of Court of Common Pleas in and for the County of Montgomery after proceedings duly had for that purpose under and in pursuance with the laws of the Commonwealth of Pennsylvania.
- 3. The Board of Commissioners of Springfield Township accepts the Deed of Dedication for the described portion of Ranch House Lane, as more particularly described in Exhibit "C", to have and to hold, forever, as and for public streets, roads, highways, trails, sidewalks, or utilities, together with the storm sewer lines constructed thereunder and the streetlights constructed therein, and with the same effect as if the said streets, roads, highways, trails, sidewalks or utilities had been opened by a Decree of Court of Common Pleas in and for