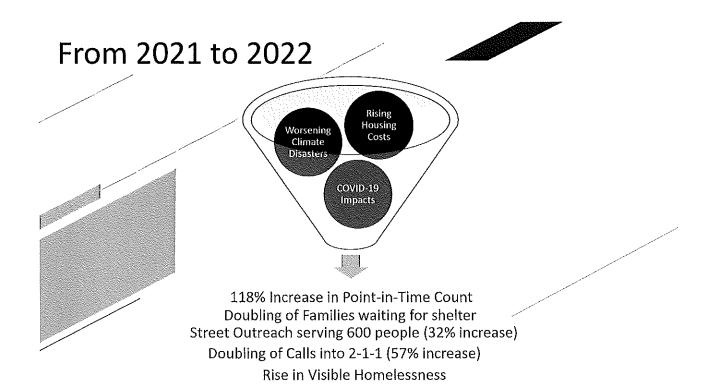

## **Housing Challenges**

A recent multifamily report from Costar for the Philadelphia area demonstrates a one-two-three punch of major challenges now, and for the future.

- Vacancies for properties rated 3 Stars or lower now at 2.2%. And it's forecast to stay that way for the next 5+ years.
- Rents, including those for affordable apartments, continue to dramatically rise. Some municipalities are showing year-over-year rent gains of 12-17 percent.
- Local forecasts show limited production of new affordable units, due to varying factors such as supply-chain problems, labor workforce shortages, and NIMBYism ("Not in My Back Yard")

## Responding to the Crisis

Montgomery County Commissioners have put out a call for all 62 municipalities to do their fair share and provide emergency housing, and permanent affordable housing to those in need.