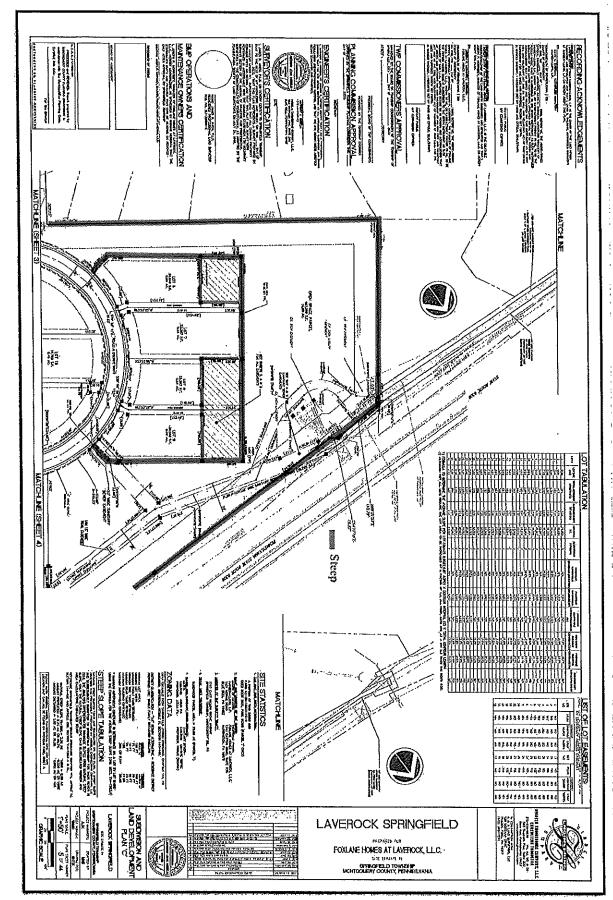

#### MONTGOMERY COUNTY, COMMONWEALTH OF PENNSYLVANIA

RESOLUTION NO.

Falcon Hill Estates at Wyndmoor

Acceptance of:

Starr Lane Right-of-Way (newly constructed road); Henry Way Right-of-Way (newly constructed road); and Ranch House Lane Right-of-Way

WHEREAS, FOXLANE HOMES AT LAVEROCK LLC ("Grantor") has subdivided and developed a certain tract of land located within Springfield Township, Montgomery County, Pennsylvania, which tract and development is more commonly known as "Falcon Hill Estates at Wyndmoor" (the "Development"); and

WHEREAS, the Development required the construction of two new roads known as Starr Lane and Henry Way, and also improvements to Ranch House Lane; and

WHEREAS, the Grantor, for and in consideration of One Dollar (\$1.00), desires to dedicate to Springfield Township ("Grantee") for public use and enjoyment the area within the right-of-way of the newly constructed Starr Lane and Henry Way and right-of-way along Ranch House Lane; and

WHEREAS, the Grantee, by accepting the Deeds of Dedication and recording said Deeds and this Resolution, accepts the parcels of ground, more particularly described in Exhibits "A", "B", and "C" attached hereto and made a part hereof, as and for a public street, road, highway, trail, sidewalk, or utilities, together with the storm sewer lines constructed thereunder and the streetlights constructed therein.

NOW, THEREFORE, BE IT RESOLVED, that:

- 1. The Board of Commissioners of Springfield Township accepts the Deed of Dedication for the described portion of Starr Lane, as more particularly described in Exhibit "A", to have and to hold, forever, as and for public streets, roads, highways, trails, sidewalks, or utilities, together with the storm sewer lines constructed thereunder and the streetlights constructed therein, and with the same effect as if the said streets, roads, highways, trails, sidewalks or utilities had been opened by a Decree of Court of Common Pleas in and for the County of Montgomery after proceedings duly had for that purpose under and in pursuance with the laws of the Commonwealth of Pennsylvania.
- 2. The Board of Commissioners of Springfield Township accepts the Deed of Dedication for the described portion of Henry Way, as more particularly described in Exhibit "B", to have and to hold, forever, as and for public streets, roads, highways, trails, sidewalks, or utilities, together with the storm sewer lines constructed thereunder and the streetlights constructed therein, and with the same effect as if the said streets, roads, highways, trails, sidewalks or utilities had been opened by a Decree of Court of Common Pleas in and for the County of Montgomery after proceedings duly had for that purpose under and in pursuance with the laws of the Commonwealth of Pennsylvania.
- 3. The Board of Commissioners of Springfield Township accepts the Deed of Dedication for the described portion of Ranch House Lane, as more particularly described in Exhibit "C", to have and to hold, forever, as and for public streets, roads, highways, trails, sidewalks, or utilities, together with the storm sewer lines constructed thereunder and the streetlights constructed therein, and with the same effect as if the said streets, roads, highways, trails, sidewalks or utilities had been opened by a Decree of Court of Common Pleas in and for