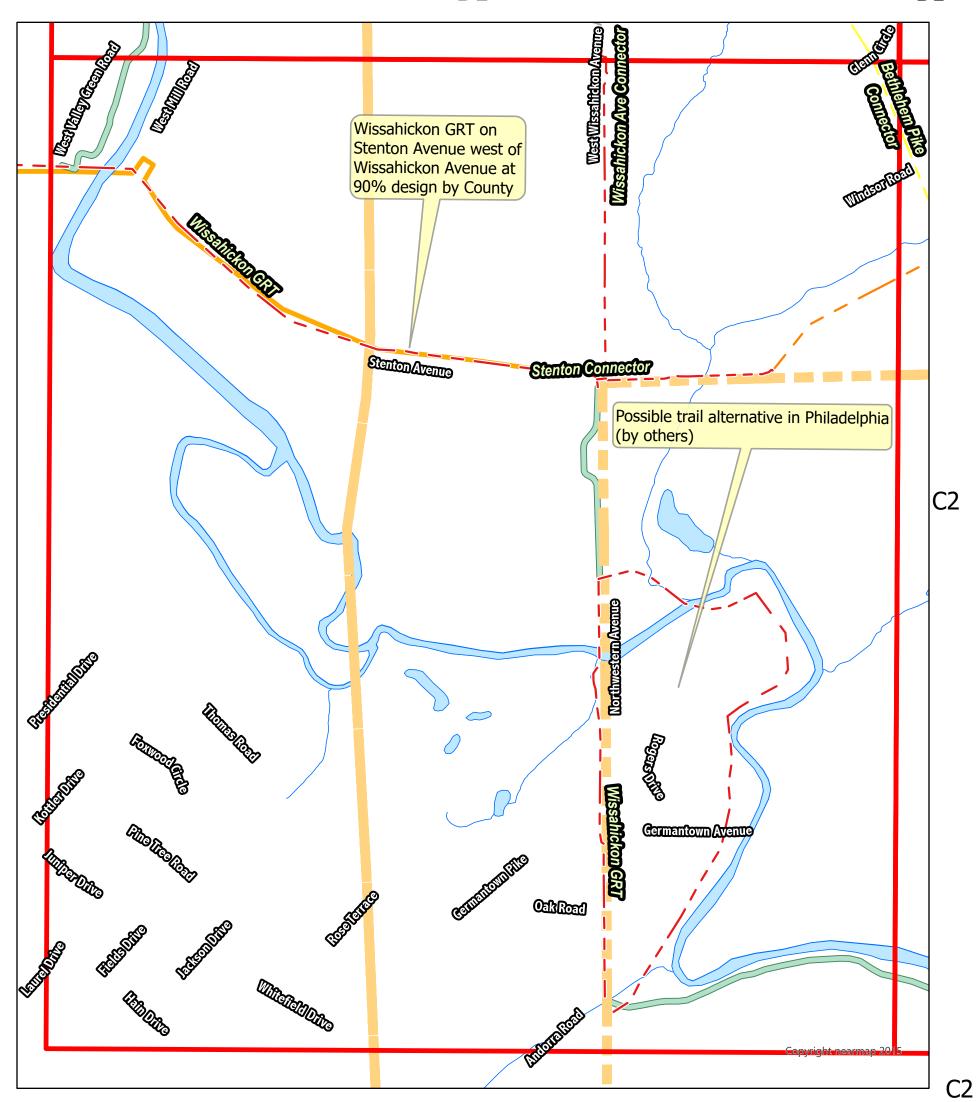

Neighborhood Greenway
Complete Street/Road Diet
Existing Trails
Extra\_Existing\_Springfield\_Trails

**G**rid

Page Name: A2

Page 2 of 7





Multi-use Trail
Sidewalk
Priority Bike Route
Mixed
Neighborhood Greenway
Complete Street/Road Diet
Existing Trails
Extra\_Existing\_Springfield\_Trails

**G**rid

# Page Name: B1

Page 3 of 7





#### ---- Multi-use Trail ---- Sidewalk

---- Priority Bike Route

---- Mixed

---- Neighborhood Greenway

Complete Street/Road Diet

Existing Trails

Extra\_Existing\_Springfield\_Trails

**G**rid

# Page Name: B2

Page 4 of 7





Multi-use Trail
Sidewalk
Priority Bike Route
Mixed
Neighborhood Greenway
Complete Street/Road Diet
Existing Trails
Extra\_Existing\_Springfield\_Trails

**G**rid

### Page Name: B3

Page 5 of 7



0 0.15 0.3 0.6 Miles

B1 B1







Multi-use Trail
Sidewalk
Priority Bike Route
Mixed
Neighborhood Greenway
Complete Street/Road Diet
Existing Trails
Extra\_Existing\_Springfield\_Trails

**G**rid

# Page Name: C2

Page 7 of 7