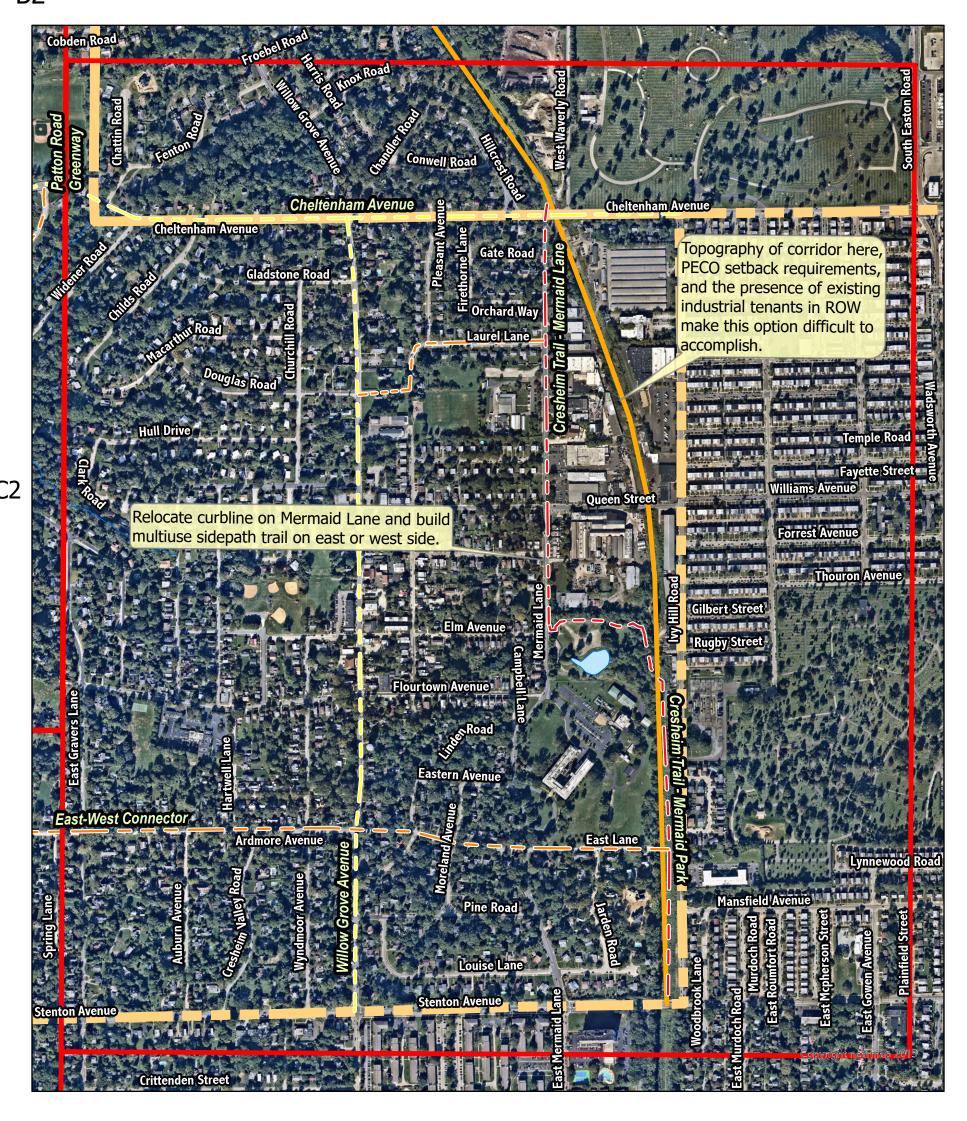

ike Route

---- Mixed

---- Neighborhood Greenway

Complete Street/Road Diet

Existing Trails

Extra\_Existing\_Springfield\_Trails

**G**rid

# Page Name: A1

Page 1 of 7





Multi-use Trail
Sidewalk
Priority Bike Route
Mixed
Neighborhood Greenway
Complete Street/Road Diet
Existing Trails
Extra\_Existing\_Springfield\_Trails

**G**rid

Page Name: A2

Page 2 of 7





Multi-use Trail
Sidewalk
Priority Bike Route
Mixed
Neighborhood Greenway
Complete Street/Road Diet
Existing Trails
Extra\_Existing\_Springfield\_Trails

**G**rid

# Page Name: B1

Page 3 of 7





#### ---- Multi-use Trail ---- Sidewalk

---- Priority Bike Route

---- Mixed

---- Neighborhood Greenway

Complete Street/Road Diet

Existing Trails

Extra\_Existing\_Springfield\_Trails

**G**rid

# Page Name: B2

Page 4 of 7





Multi-use Trail
Sidewalk
Priority Bike Route
Mixed
Neighborhood Greenway
Complete Street/Road Diet
Existing Trails
Extra\_Existing\_Springfield\_Trails

**G**rid

### Page Name: B3

Page 5 of 7



0 0.15 0.3 0.6 Miles

B1 B1







Multi-use Trail
Sidewalk
Priority Bike Route
Mixed
Neighborhood Greenway
Complete Street/Road Diet
Existing Trails
Extra\_Existing\_Springfield\_Trails

**G**rid

# Page Name: C2

Page 7 of 7