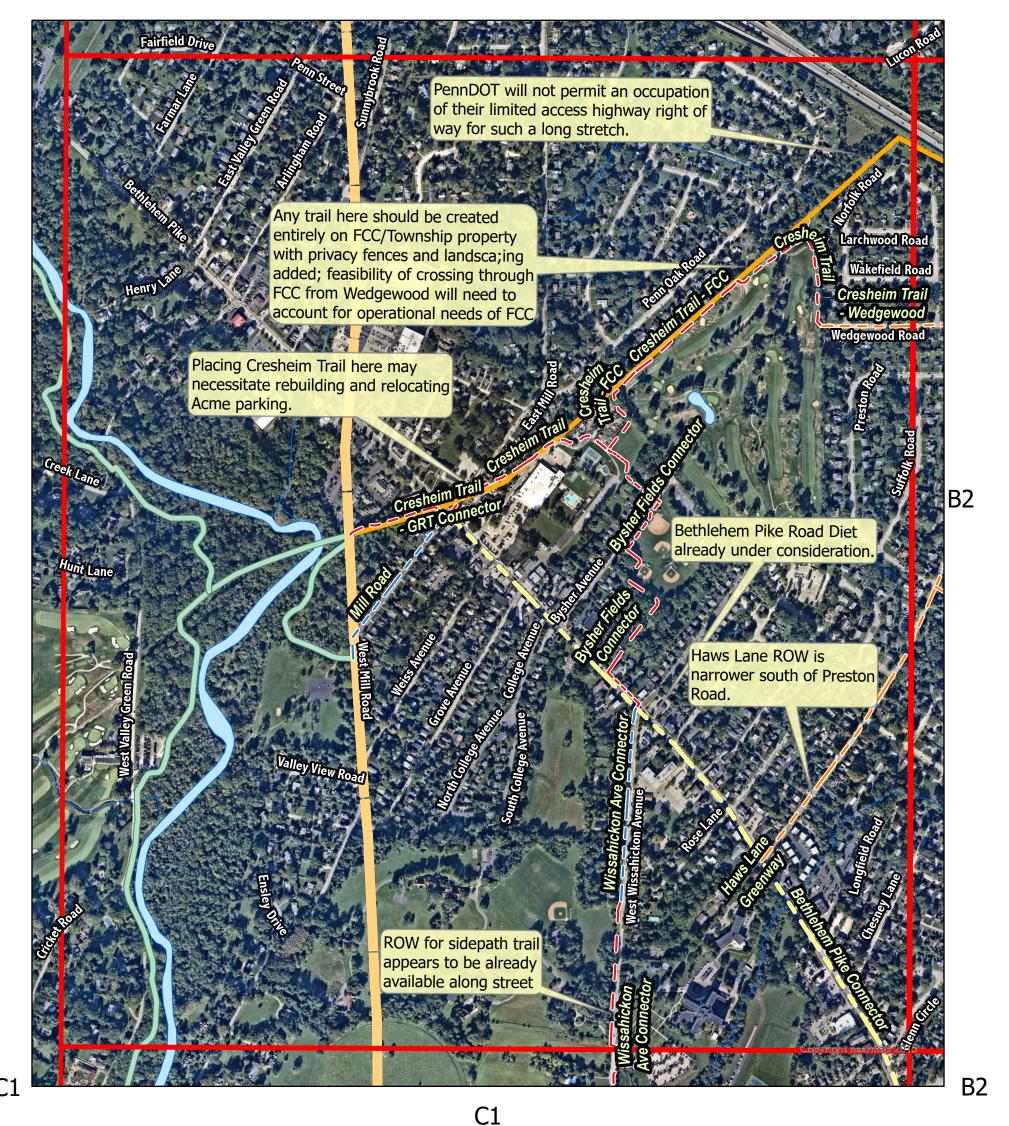

# Page Name: A1

Page 1 of 7

Multi-use Trail
Sidewalk
Priority Bike Route
Mixed
Neighborhood Greenway
Complete Street/Road Diet
Existing Trails
Extra\_Existing\_Springfield\_Trails

**G**rid

Page Name: A2

Page 2 of 7

Multi-use Trail
Sidewalk
Priority Bike Route
Mixed
Neighborhood Greenway
Complete Street/Road Diet
Existing Trails
Extra\_Existing\_Springfield\_Trails

**G**rid