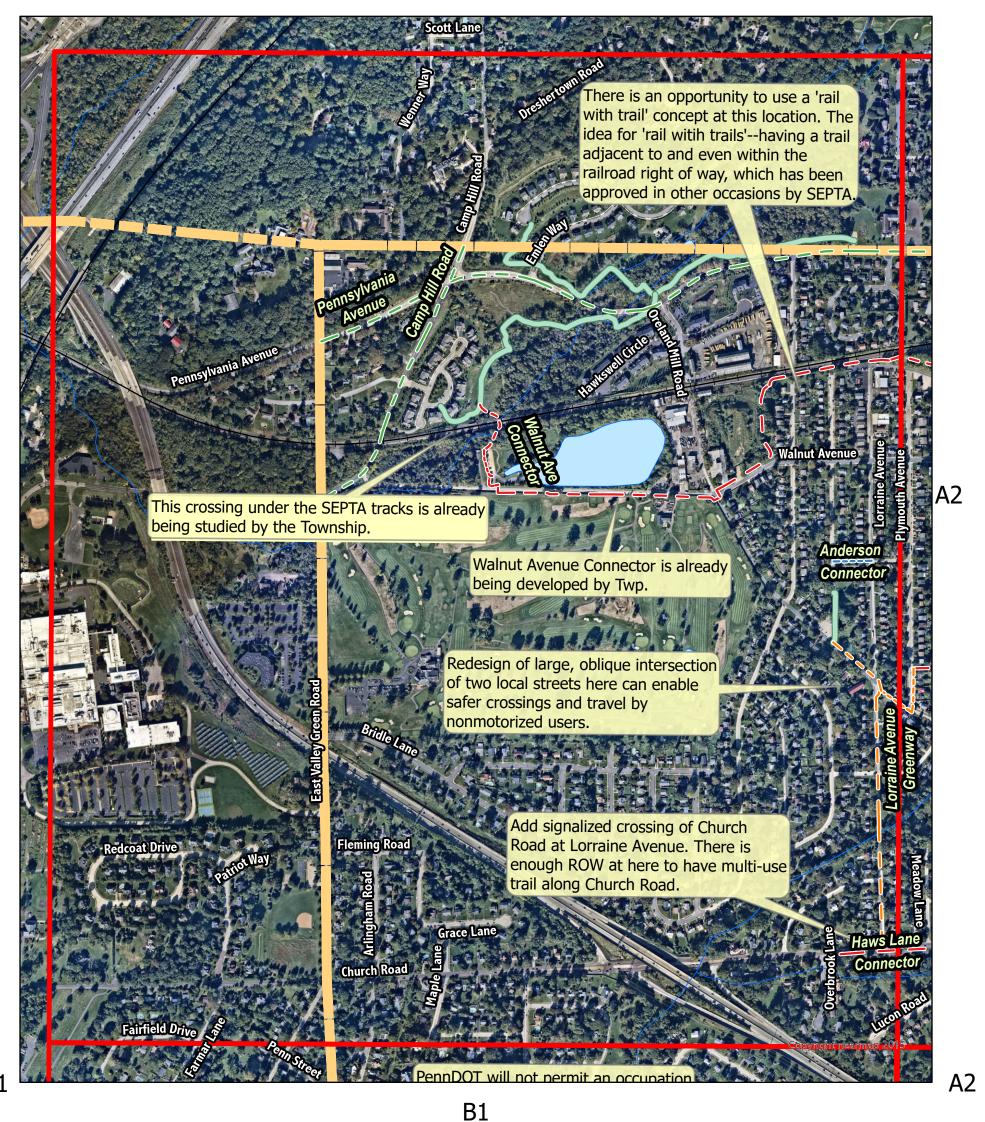

# Page Name: A1

Page 1 of 7

Multi-use Trail
Sidewalk
Priority Bike Route
Mixed
Neighborhood Greenway
Complete Street/Road Diet
Existing Trails
Extra\_Existing\_Springfield\_Trails

**G**rid

Page Name: A2

Page 2 of 7

Multi-use Trail
Sidewalk
Priority Bike Route
Mixed
Neighborhood Greenway
Complete Street/Road Diet
Existing Trails
Extra\_Existing\_Springfield\_Trails

**G**rid