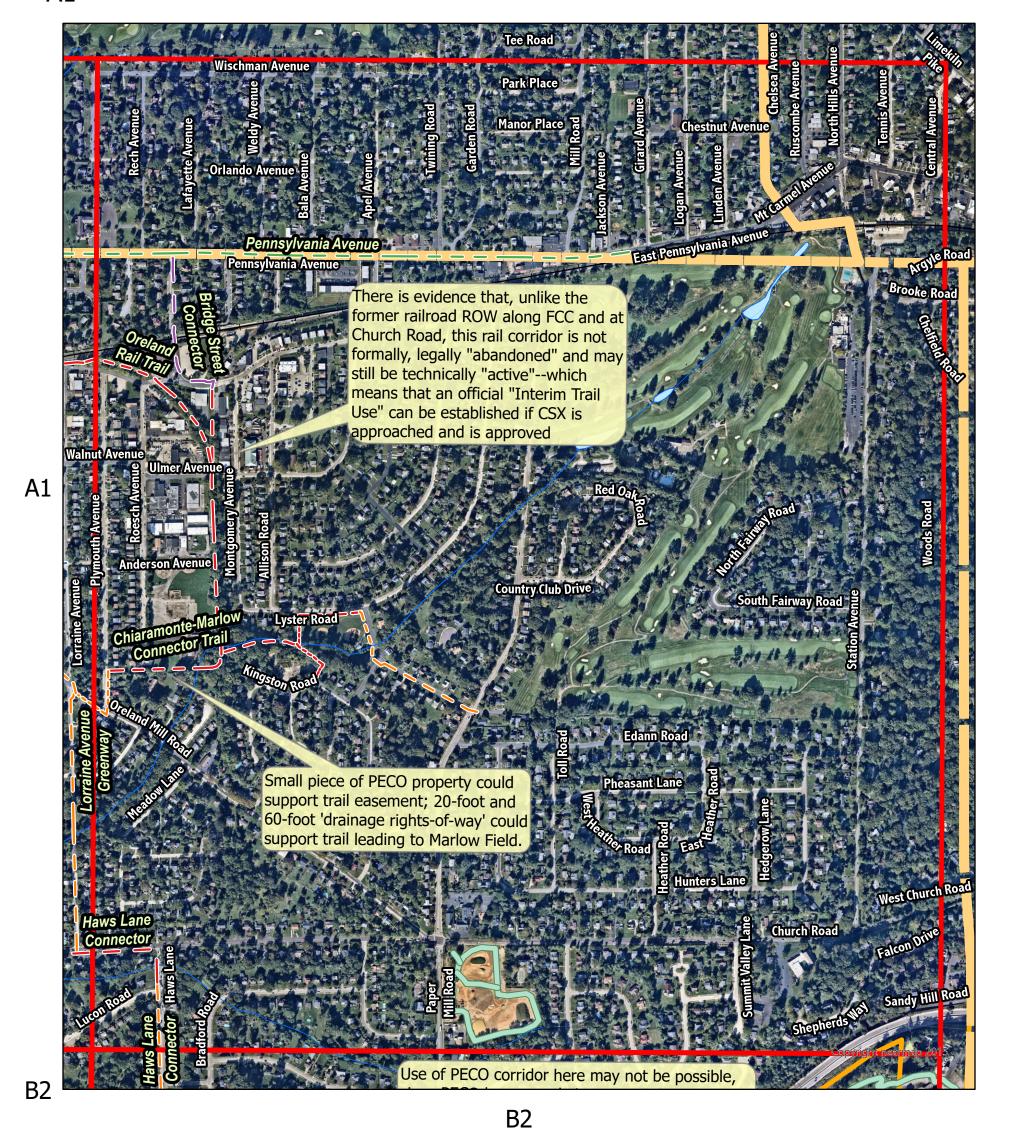

# Page Name: B2

Page 4 of 7

Multi-use Trail
Sidewalk
Priority Bike Route
Mixed
Neighborhood Greenway
Complete Street/Road Diet
Existing Trails
Extra\_Existing\_Springfield\_Trails

**G**rid