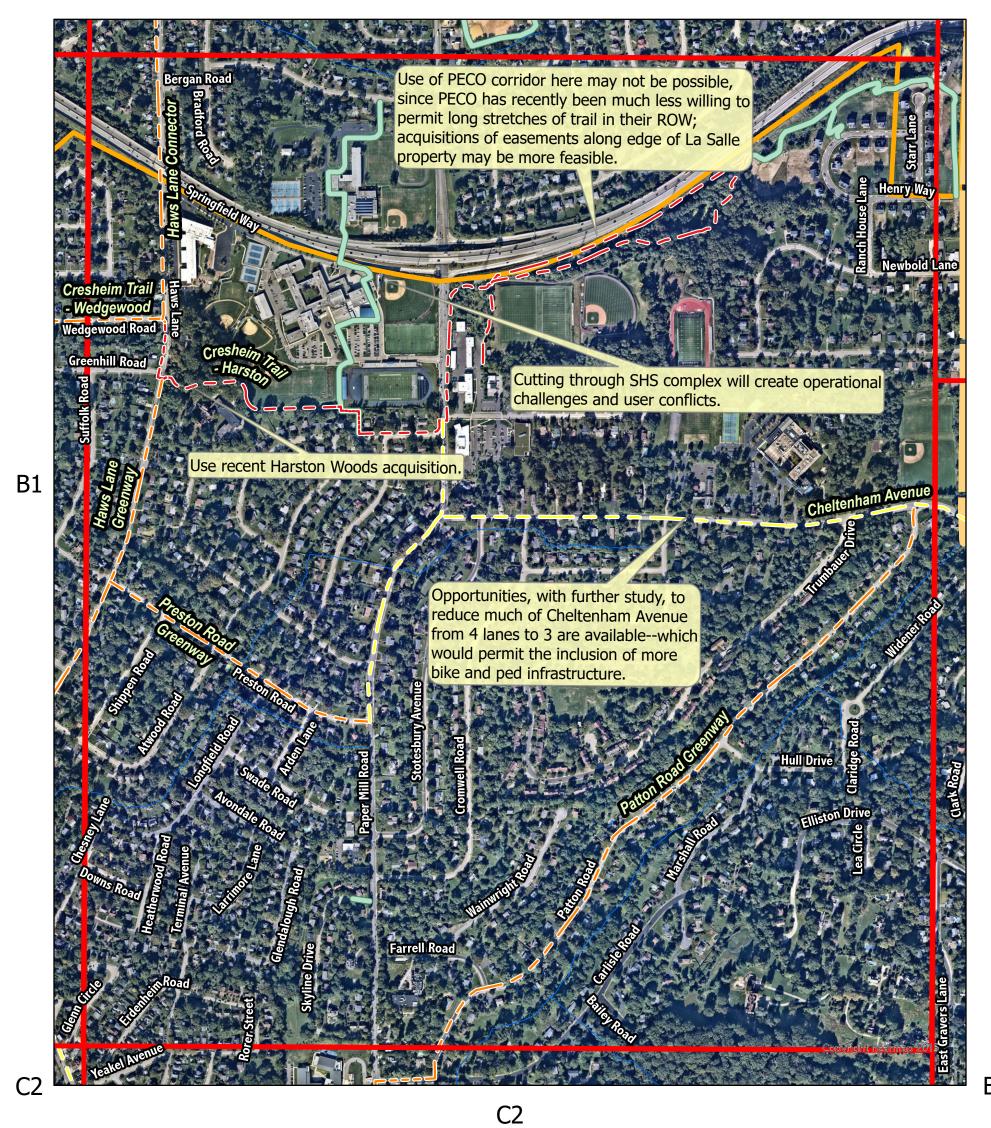

# Page Name: B1

Page 3 of 7

#### ---- Multi-use Trail ---- Sidewalk

---- Priority Bike Route

---- Mixed

---- Neighborhood Greenway

Complete Street/Road Diet

Existing Trails

Extra\_Existing\_Springfield\_Trails

**G**rid