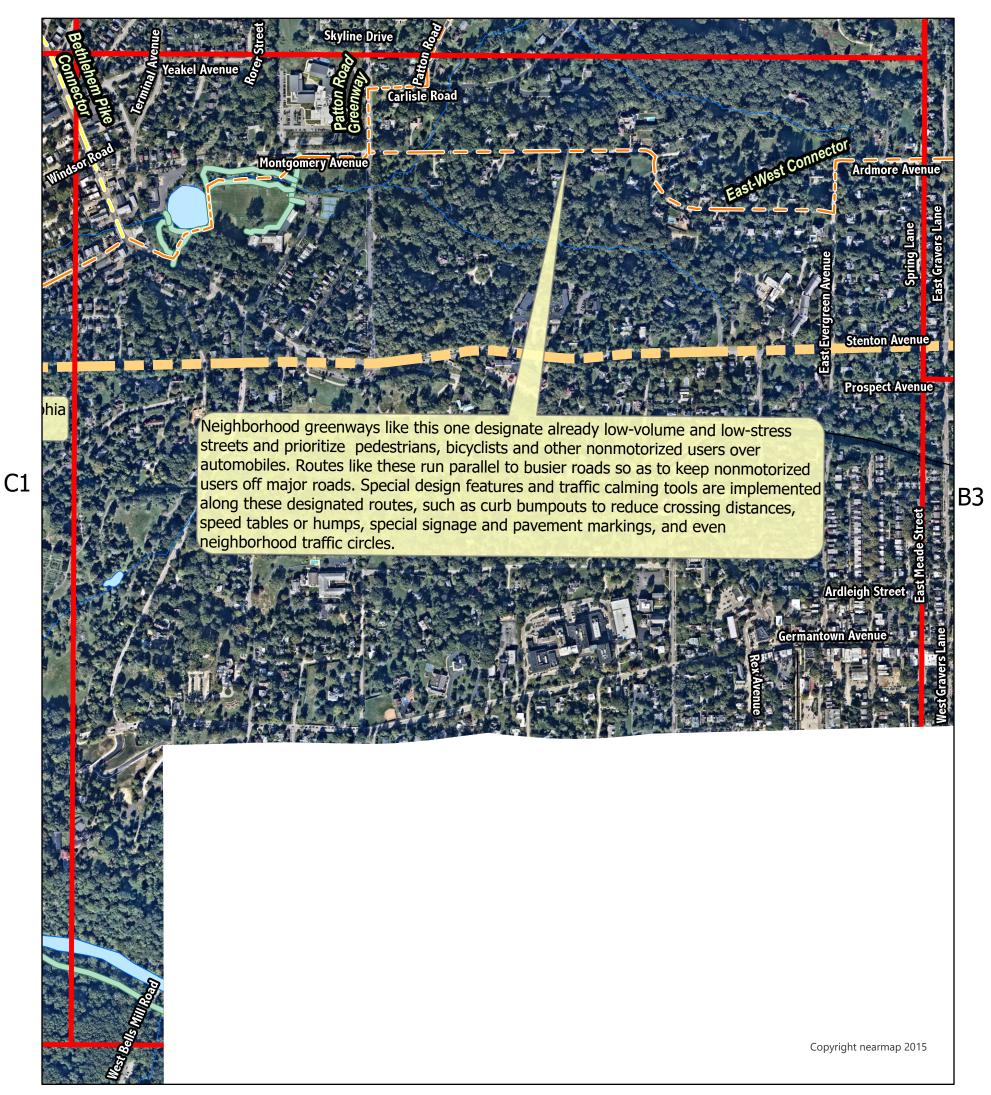

hborhood Greenway
Complete Street/Road Diet
Existing Trails
Extra\_Existing\_Springfield\_Trails

**G**rid

Page Name: A2

Page 2 of 7





Multi-use Trail
Sidewalk
Priority Bike Route
Mixed
Neighborhood Greenway
Complete Street/Road Diet
Existing Trails
Extra\_Existing\_Springfield\_Trails

**G**rid

# Page Name: B1

Page 3 of 7





#### ---- Multi-use Trail ---- Sidewalk

---- Priority Bike Route

---- Mixed

---- Neighborhood Greenway

Complete Street/Road Diet

Existing Trails

Extra\_Existing\_Springfield\_Trails

**G**rid

# Page Name: B2

Page 4 of 7





Multi-use Trail
Sidewalk
Priority Bike Route
Mixed
Neighborhood Greenway
Complete Street/Road Diet
Existing Trails
Extra\_Existing\_Springfield\_Trails

**G**rid

### Page Name: B3

Page 5 of 7



0 0.15 0.3 0.6 Miles

B1 B1







Multi-use Trail
Sidewalk
Priority Bike Route
Mixed
Neighborhood Greenway
Complete Street/Road Diet
Existing Trails
Extra\_Existing\_Springfield\_Trails

**G**rid

# Page Name: C2

Page 7 of 7